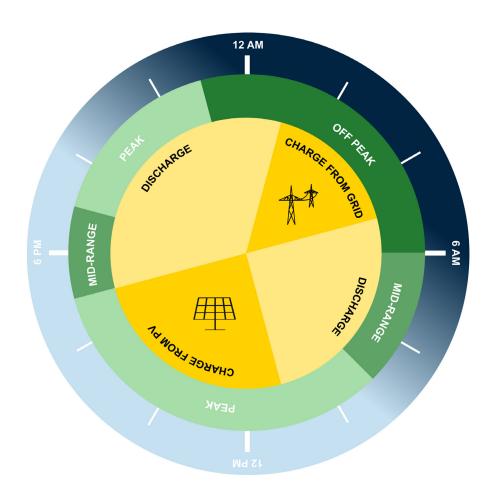

## **GRID CHARGING OPTION FOR VARTA PULSE**

The grid charging option will allow the homeowner not only to store the surplus electricity from the PV generator during the day and use it when the energy costs are high, but also to charge the storage system during the night, when the energy is available at the lowest tariffs (off peak).

During the selected month, the storage system will charge during the off peak period to the stated SOC. When it's reached, the storage system will change in deep sleep mode. In this time it won't discharge. During the peak and midrange period the storage systems changes back into standard operation mode to optimize the self-consumption.